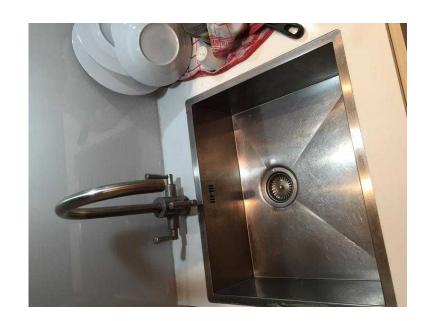

## FRANKE KITCHEN TAP AND SQUARED SINK IN BRUSHED STAINLESS STEEL (199 G

Location London, London https://www.freeadsz.co.uk/x-370458-z

I sell a FRANKE Filterflow tap, Olympus model in silk steel and a squared kitchen sink in stainless steel. I give you for free a new sealed filter replacement cartridge as shown in the pictures. The tap comes with the instructions booklet .: