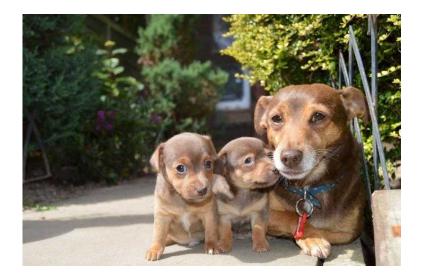

## Rare Chocolate true Miniature 8inch tall Jack Russell for stud work 125. (125 GBP)

Location West Midlands, Shropshire https://www.freeadsz.co.uk/x-370463-z

\*\* Very experienced Dog and Handler. Able to cope with the sometimes more difficult and problematic matings, Often mating where others fail to mate, even vets. Our Dog is very experienced and will only mate if the time is right. Purebred True Miniature Jack Russell lineage . Mating in home Environment. Calm, Affectionate Loving Stud Dog ------VERY SMALL SIZE----- Using A Smaller Dog Generally promotes an easier birth . SMALL QUALITY STUD4 SMALL QUALITY PUPS , SPECIAL & DIFFERENT. STUD DOG IS A TINY TRUE COMPACT MINIATURE JACK. \*\*\*\* His Legs are 4 inches. PERFECT SQUARE SHAPE, ENVELOPE EARS, VERY HANDSOME PRETTY FACE. \* SOME CALL THS SIZE POCKET OR TEACUP. - EXCELENT COMFORMATION SMALL well proportioned frame. -Only 8 Inches Tall - (MEASURED FROM FLOOR TO WITHERS/TOP OF BACK ) His father was 7 inches Tall . - EXPECT SMALL. PUPS GROW TO BE SMALL ADULTS. SMALLER THAN STANDARD, If using a large Dam This may reduce the size of your line. ------ RARE COLOUR ------ - Chocolate colour Gene from fathers line. (mothers line was Black and Tan.) ----- Dennis has a fantastic temperament and is a loving family dog Who is fine with Children and other pets, including our cat. Calm, Not aggressive and Rarely barks. A Soft, Loving, Gentle Natured family pet . - He is Very good with visitors , -Very Clever and Quick to learn. \_\_\_\_\_ HEALTH ------ - VET CHECKED , HEALTHY, FREE FROM GENETIC DEFECTS AND GIVEN THE BEST OF CARE. All our Dogs are Fully inoculated - 100% Proven /multiple litters sired, litter average is 4, max litter 8 - Very Fertile, can sire from single mating £125 =visit.