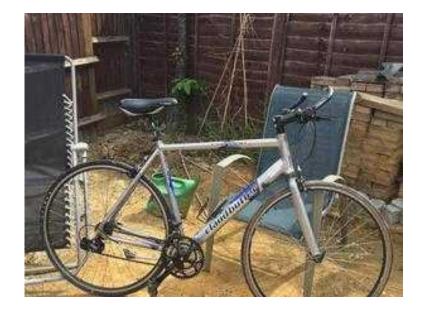

## Claud Butler ladies mountain bike (85 GBP)

Location **South West, Wiltshire** https://www.freeadsz.co.uk/x-370499-z

Claud Butler Trailridge 7005 ladies mountain bike, 19" frame, electric blue, gel seat, front SR Suntour M5000 shock absorbers, 21 gears, full service September 2015, new cables and tyre, great fun bike suitable for on and off