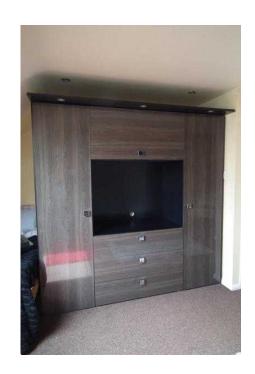

## **High Gloss TV Wardrobe with External Lights Dark Brown (125 GBP)**

Location **South East, West Sussex** https://www.freeadsz.co.uk/x-370509-z

Was £479.00 new, only a few years old. Buyer dismantles. A few scratches and minor damage to drawer and centrel top cupboard. Dimensions:

H 200, W 200, D 60 cm (approx.) Lovely Dark Brown

| nal                |  |
|--------------------|--|
| Gloss 7<br>al Ligl |  |
| s TV v<br>.ights   |  |
| Vardrobe<br>Dark B |  |
| obe Br             |  |