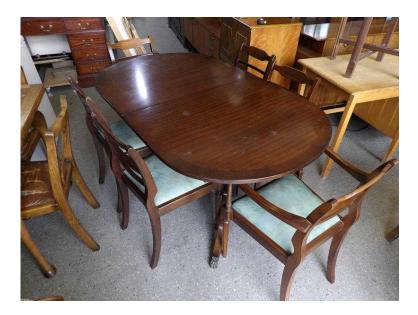

## Strongbow Dining Table amp 6 Chairs For Reupholstery - Local Delivery 19 (95 GBP)

Location South East, West Sussex https://www.freeadsz.co.uk/x-370514-z

Table & chair set - table could do with restoration or use with a table cloth, seat pads in need of reupholstery There is a bar missing from one of the chair backs as shown in picture Could be a lovely set with some TLC Measures H76cm, W154cm extending to 190cm, D90cm (PC854) £19 Postage is the cost of our local delivery service to a ground floor location. To find out if you are in our area see picture 8 (£19 Local delivery is calculated with a 12 mile radius using postcode BN43 5FD - The £34 delivery area is within a 22 mile radius) SHOP AT THE SHOWROOM 5000 sq ft Showroom OPEN 7 days a week The Recycled Goods Factory,