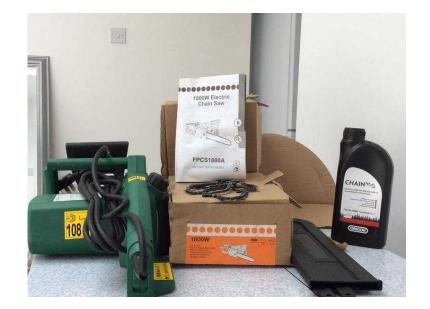

## **Chainsaw electric (60 GBP)**

Location London, London https://www.freeadsz.co.uk/x-370521-z

new in box 1800w electric chainsaw;

| Chainsaw electric  https://www.freeadsz.co.uk/x-3705 | Chainsaw electric  https://www.freeadsz.co.uk/x-3705 21-z |
|------------------------------------------------------|-----------------------------------------------------------|-----------------------------------------------------------|-----------------------------------------------------------|-----------------------------------------------------------|-----------------------------------------------------------|-----------------------------------------------------------|-----------------------------------------------------------|-----------------------------------------------------------|-----------------------------------------------------------|