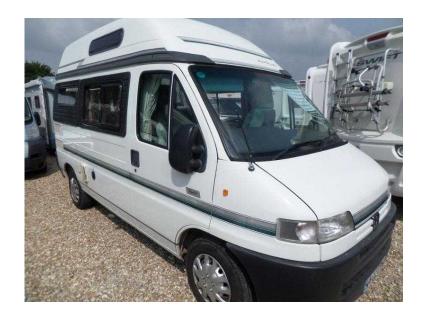

## **Auto-Sleepers Symbol 2002**

Location **South West, Somerset** https://www.freeadsz.co.uk/x-370528-z

The iconic Auto-Sleeper Symbol is sleek, compact and offers full versatility of use, coping with aplomb in either daily use or for short and extended getaways alike. Flexibility doesn"t have to mean compromise â€" and here"s the Symbol to prove it! Teamed with all the detail and craftsmanship you expect from Auto-Sleepers.

CD Player, 2 Berth, Bike Rack, Blinds, Sink/Drainer, 3-Burner Hob, Oven, Grill, Shower, Hand Basin, Rear Washroom, Carpets, Curtains, End Kitchen, TV Aerial, Full Size Cooker, Front Lounge, Fridge, 1 Forward Facing Seat, 1 Side Facing