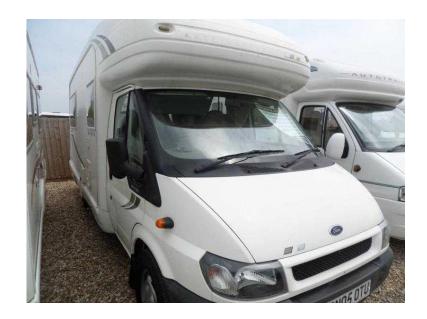

## Auto-Sleepers Rienza 2005 (25,995 GBP)

Location **South West, Somerset** https://www.freeadsz.co.uk/x-370529-z

The Rienza – a stunningly elegant addition to the Auto-Sleeper Ford range of coachbuilts. The Rienza combines a well-planned huge U Shaped end lounge layout with a specification that exudes luxury. This motorhome has lots of storage space, has a fantastic specification and all backed up by the reliable Autosleeper brand.

|   | Auto-Sleepers Rienza 2005                 |
|---|-------------------------------------------|
|   | https://www.freeadsz.co.uk/x-3705<br>29-z |
|   | Auto-Sleepers Rienza 2005                 |
|   | https://www.freeadsz.co.uk/x-3705<br>29-z |
|   | Auto-Sleepers Rienza 2005                 |
|   | https://www.freeadsz.co.uk/x-3705<br>29-z |
|   | Auto-Sleepers Rienza 2005                 |
|   | https://www.freeadsz.co.uk/x-3705<br>29-z |
|   | Auto-Sleepers Rienza 2005                 |
|   | https://www.freeadsz.co.uk/x-3705<br>29-z |
|   | Auto-Sleepers Rienza 2005                 |
|   | https://www.freeadsz.co.uk/x-3705<br>29-z |
|   | Auto-Sleepers Rienza 2005                 |
|   | https://www.freeadsz.co.uk/x-3705<br>29-z |
|   | Auto-Sleepers Rienza 2005                 |
|   | https://www.freeadsz.co.uk/x-3705<br>29-z |
|   | Auto-Sleepers Rienza 2005                 |
|   | https://www.freeadsz.co.uk/x-3705<br>29-z |
|   | Auto-Sleepers Rienza 2005                 |
| 醤 | https://www.freeadsz.co.uk/x-3705<br>29-z |