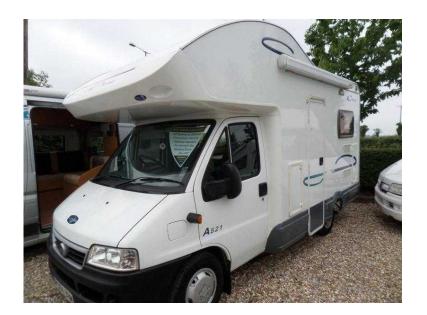

## Lunar Champ A521 2004 (19,995 GBP)

Location South West, Somerset https://www.freeadsz.co.uk/x-370532-z

With an exterior length of only 5.60m this 4 berth motorhome is ideal for those seeking a very spacious interior with the benefit of easy maneuverability. The layout consists of a centre dinette which easily converts into a large double bed for night use with a large wardrobe opposite. large over cab bed with ample head room and side windows provides a light and airy feeling. This model also features a very spacious L shaped kitchen area

CD Player, 4 Berth, Overcab Bed, Bike Rack, Blinds, Awning, Rear Belts, 3-Burner Hob, Oven, Grill, Shower, Hand Basin, Rear Washroom, Curtains, End Kitchen, Front Side dinette, 2 Bench Dinette, 4 Seat Belts in