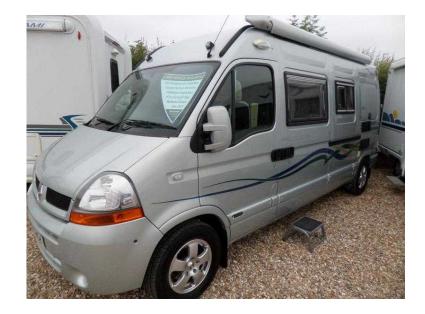

## **Timberland Endeavour 2006**

Location **South West, Somerset** https://www.freeadsz.co.uk/x-370534-z

The Timberland Endeavour is a four berth van conversion. The layout is a centre bathroom, centre kitchen and a forward lounge which converts into a double bed and at the rear is the fixed bunk beds, a perfect van conversion for families. On board there is a hob, grill and oven and fridge and outside there is an awning and a bike rack.

CD Player, 4 Berth, Bike Rack, Blinds, Awning, Rear Belts, Sink/Drainer, 4-Burner Hob, Shower, Hand Basin, Curtains, Bunk Beds, End Bedroom, Fixed Bed, TV Aerial, Full Size Cooker, Mid Side Kitchen, Mid Side Bathroom, Front Lounge/Dinette, 4 Seat Belts in Total, 1 Side Facing