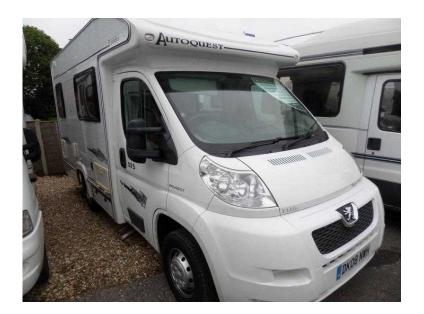

## Elddis Autoquest 115 2008

Location South West, Somerset https://www.freeadsz.co.uk/x-370535-z

The Elddis Autoquest 115 is based on the Peugeot chassis with the 2.2 litre 100 bhp engine. The layout consists of a rear kitchen and bathroom, twin single benches with driver and passenger seat swivel. Standard specification includes 3 way refridgerator with freezer box, full oven and grill, fly screens and blinds, cassette toilet.