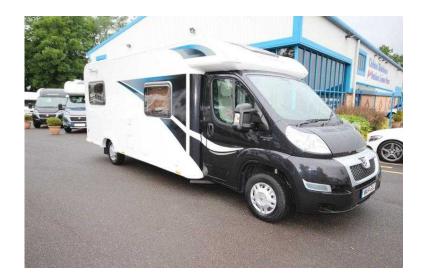

## Bailey Approach Autograph 765 2014 (44,995 GBP)

Location **South West, Somerset** https://www.freeadsz.co.uk/x-370541-z

2014 Peugeot Bailey Autograph 765 features overhead bed with front dinette leading to centre side kitchen & washroom. At the rear is a U shaped lounge.

| Bailey Approach Autograph<br>765 2014     |
|-------------------------------------------|
| https://www.freeadsz.co.uk/x-3705<br>41-z |
| Bailey Approach Autograph<br>765 2014     |
| https://www.freeadsz.co.uk/x-3705<br>41-z |
| Bailey Approach Autograph<br>765 2014     |
| https://www.freeadsz.co.uk/x-3705<br>41-z |
| Bailey Approach Autograph<br>765 2014     |
| https://www.freeadsz.co.uk/x-3705<br>41-z |
| Bailey Approach Autograph<br>765 2014     |
| https://www.freeadsz.co.uk/x-3705<br>41-z |
| Bailey Approach Autograph<br>765 2014     |
| https://www.freeadsz.co.uk/x-3705<br>41-z |
| Bailey Approach Autograph<br>765 2014     |
| https://www.freeadsz.co.uk/x-3705<br>41-z |
| Bailey Approach Autograph<br>765 2014     |
| https://www.freeadsz.co.uk/x-3705<br>41-z |
| Bailey Approach Autograph<br>765 2014     |
| https://www.freeadsz.co.uk/x-3705<br>41-z |
| Bailey Approach Autograph<br>765 2014     |
| https://www.freeadsz.co.uk/x-3705<br>41-z |