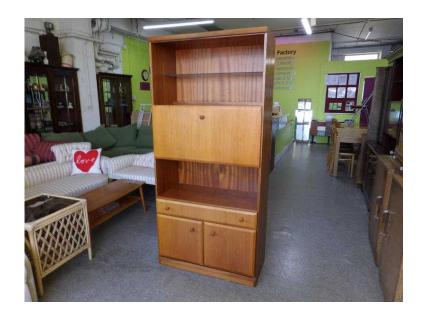

## Display cabinet with shelves amp cupboard - Local Delivery Now ONLY 19 (65 GBP)

South East, West Sussex Location

https://www.freeadsz.co.uk/x-370557-z

Display cabinet /shelving, it has shelves, a cupboard, drawer and a drop down door to reveal a mirrored cupboard. The measurements are H-182cm W-85cm D-41cm (pc359) £19 Postage is the cost of our local delivery service to a ground floor location. To find out if you are in our area see picture 3 (£19 Local delivery is calculated with a 12 mile radius using postcode BN43 5FD - The £34 delivery area is within a 22 mile radius) SHOP AT THE SHOWROOM 5000 sq ft Showroom OPEN 7 days a week The Recycled Goods Factory.