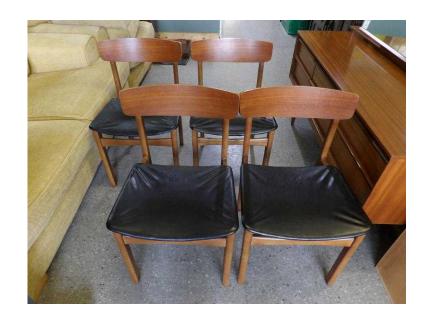

## 4 x Retro Dining Chairs For Reupholstery Project - Local Delivery 19 (60 GBP)

Location **South East, West Sussex** https://www.freeadsz.co.uk/x-370558-z

Set of 4 retro chairs in need of full reupholstery including new foam. Frames in good condition (PC709) £19 Postage is the cost of our local delivery service to a ground floor location. To find out if you are in our area see picture 2 (£19 Local delivery is calculated with a 12 mile radius using postcode BN43 5FD - The £34 delivery area is within a 22 mile radius) SHOP AT THE SHOWROOM 5000 sq ft Showroom OPEN 7 days a week