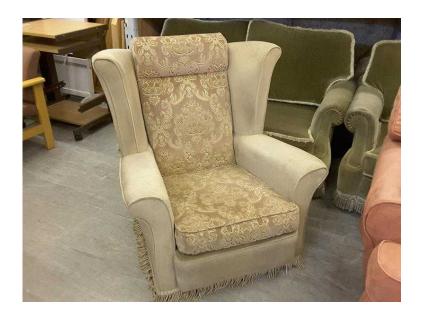

## Armchair Fireside Chair For Re upholstery Project - Local Delivery 19 (20 GBP)

Location South East, West Sussex https://www.freeadsz.co.uk/x-370559-z

Wing chair - Great reupholstery project Chair in need of reupholstery & new castor feet. Fabric & upholstery supplies available in store Measures H90cm, W83cm, D75cm (PC550) £19 Postage is the cost of our local delivery service to a ground floor location. To find out if you are in our area see picture 4 (£19 Local delivery is calculated with a 12 mile radius using postcode BN43 5FD - The £34 delivery area is within a 22 mile radius) SHOP AT THE SHOWROOM 5000 sq ft Showroom OPEN 7 days a week The Recycled Goods Factory,