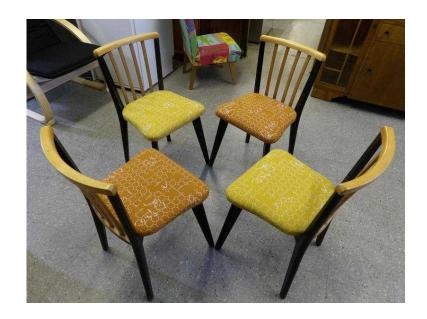

## Set of 4 retro dining chairs re-upholsterd by The RGFs Restoration Team (165 GBP)

Location **South East, West Sussex** https://www.freeadsz.co.uk/x-370560-z

Set of 4 retro dining chairs , made by 'planned furniture'. They have been re-upholsterd by our team in a funky retro fabric. (Pc907) £19 Postage is the cost of our local delivery service to a ground floor location. To find out if you are in our area see picture 6 (£19 Local delivery is calculated with a 12 mile radius using postcode BN43 5FD - The £34 delivery area is within a 22 mile radius) SHOP AT THE SHOWROOM 5000 sq ft Showroom OPEN 7 days a week