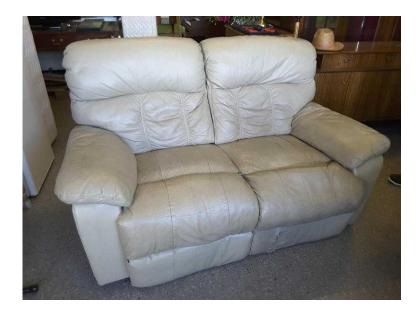

## 2 Seater Reclining Beige Faux Leather Sofa With Footrests - Local Delivery 19 (65 GB

Location South East, West Sussex https://www.freeadsz.co.uk/x-370561-z

2 seater beige reclining sofa - footrest has got rips but still fully functional & comfy Measures H98cm, W168cm, D104cm (PC928) £19 Postage is the cost of our local delivery service to a ground floor location. To find out if you are in our area see picture 7 (£19 Local delivery is calculated with a 12 mile radius using postcode BN43 5FD - The £34 delivery area is within a 22 mile radius) SHOP AT THE SHOWROOM 5000 sq ft Showroom OPEN 7 days a week The Recycled Goods Factory, 44 Chartwell Rd,