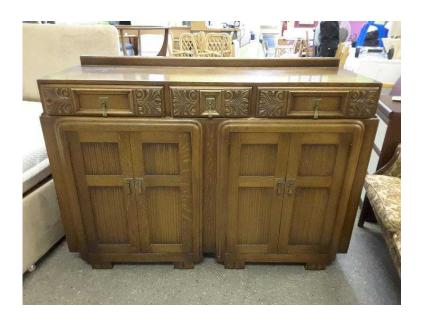

## Solid oak sideboard - Local Delivery Now ONLY 19 (265 GBP)

Location South East, West Sussex https://www.freeadsz.co.uk/x-370565-z

Stunning solid oak, hand carved sideboard with cupboards and drawers. In good condition apart from a few scuffs, as pictured. The measurements are H-97cm W-134cm D-49cm (pc987) £19 Postage is the cost of our local delivery service to a ground floor location. To find out if you are in our area see picture 10 (£19 Local delivery is calculated with a 12 mile radius using postcode BN43 5FD - The £34 delivery area is within a 22 mile radius) SHOP AT THE SHOWROOM 5000 sq ft Showroom OPEN 7 days a week The Recycled Goods Factory,