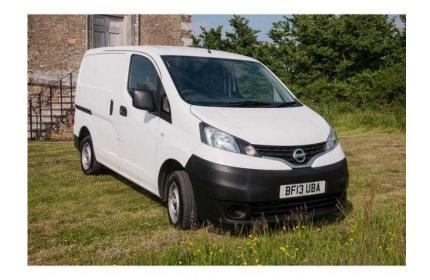

## Nissan NV200 2013 (3,995 GBP)

Location South West, Isle Of Wight https://www.freeadsz.co.uk/x-370608-z

NEW MOT, 3 Months Parts and Labour Warranty with the option to extend, Car Derived Van, First Registered 12/03/2013, Engine Size 1461cc, Transmission Type Manual, Exterior Colour White, Twin side load doors, Fuel Type Diesel, One Previous Owner, Service History, 2 Keys, Remote Central Locking, £3995 + VAT Remote Central