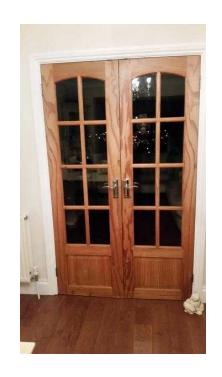

## Solid Wood internal french doors with 8 glazed windows and chrome handles (40 GBI

**South East, West Sussex** Location https://www.freeadsz.co.uk/x-370690-z

Excellent condition solid wood internal glazed french doors. Each door measures 1930 mm (H) 584 mm (W). Buyer collects. Sell with the other doors advertising or.