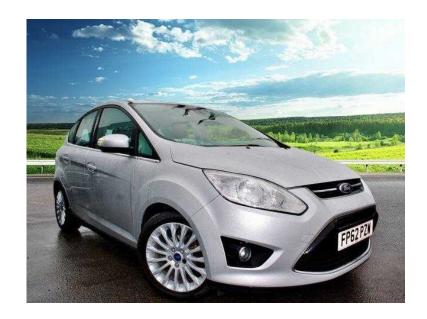

## Ford C-MAX 2012 (10,499 GBP)

Location London, London https://www.freeadsz.co.uk/x-370733-z

Mileage 37,504 miles, Registered 2012, Registration FP62PZW, Fuel Type Diesel, Tax Band C, Tax Cost £30, Engine Size 1.6l, Fuel Consumption 61.4 mpg, Doors 5, Stock Number 6030840, Previous Owners N/A, Bodystyle MPV, Transmission Manual, Colour Silver, Interior Trim N/A, Exterior Colour