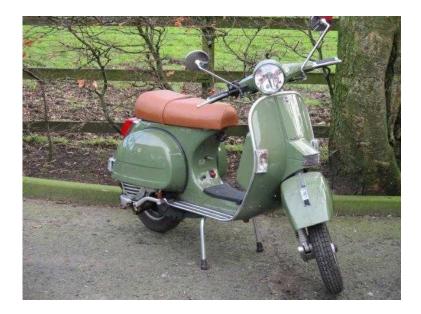

## LML Star 2015 (1,599 GBP)

Location Wales, Clwyd https://www.freeadsz.co.uk/x-370804-z

2015/15, 2,285 klm, hard to find 2 stroke LML 125 4 speed manual in avocado, 1 owner with just 2,285 miles klm from new and comes with the owners handbook, both keys and FSH, also has the balance of the manufacturers warranty till March 2017, buy this bike with low cost 8.9 APR finance which will be just 99.00 deposit with 48 payments of just 37.90, other options available, we can also offer nationwide delivery, px also welcome, call KJM on 01257 451656 01257 4516...(click to reveal full phone number) for.