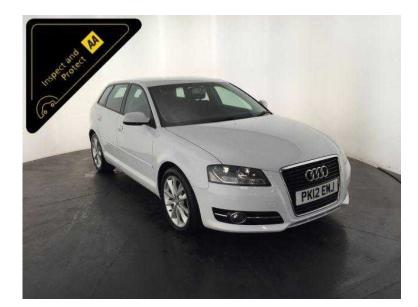

## Audi A3 2012 (70 GBP)

Location **East Midlands, Northamptonshire** https://www.freeadsz.co.uk/x-370908-z

White, Inspected By AA & 3 Month Warranty, 1 owner, Next MOT due 23/04/2017, Good bodywork, Interior Good Condition, 5 seats, Service History, Well Maintained, Very Economical, 64 MPG, Great Performance, 140 BHP, 12 Months Road Tax Only £30, Great Specification, 17" Alloy Wheels, Stop/Start Technology, Digital Dual Zone Climate Control, Audi CD Stereo System, Voice Control, 6 Speed Manual Gearbox, Good Condition, Value Financing Options Available, Great Value, Fixed Prices. £7,000 p/x