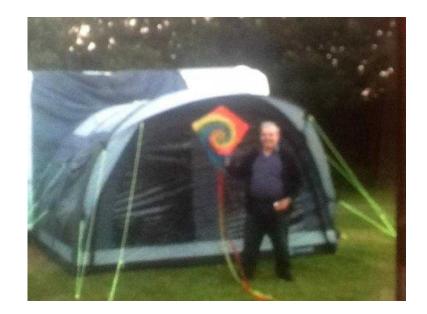

## Motorhome free standing air drive away awaning (400 GBP)

Location **South East, Surrey** https://www.freeadsz.co.uk/x-370966-z

Outwell freeway Hollywood tall air no poles required pump it up and go only takes an min to put up and take down As new condition only used once only selling as sold motorhome weight 21kg width 340cm length 260/cm overall height 225cm( to fit vans 240-290cm rail)