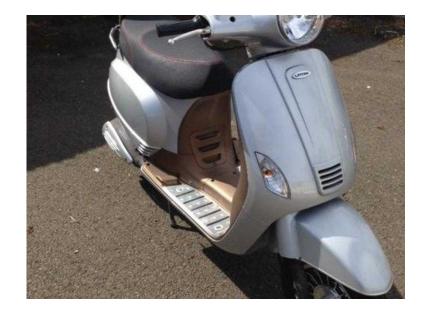

## Lintex 2014 classic (650 GBP)

Location **South East, West Sussex** https://www.freeadsz.co.uk/x-371021-z

A fabulous scooter, great for commuting, over 100 miles per gallon. Excellent condition, no marks and extremely low mileage because it has only been used in summer months and kept under cover. Comes complete with fitted top box and loads of space under seat for.