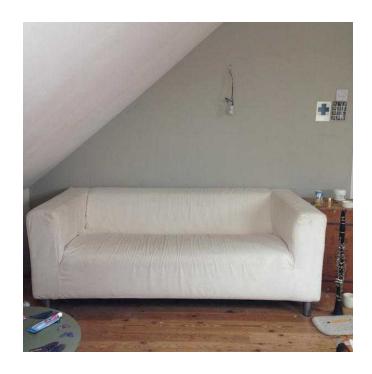

## IKEA KLIPPAN SOFA IN CREAM (20 GBP)

Location **South East, East Sussex** https://www.freeadsz.co.uk/x-371045-z

Ikea Klippan Sofa with cream cover. Cover is removable and Ikea still sell covers that fit this sofa in various colours. Conditions is good, getting rid of to clear space....open to offers as I want it gone!