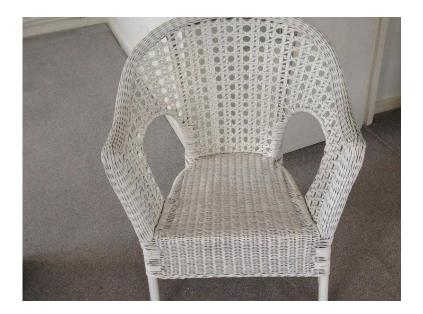

## White Wicker Chair (45 GBP)

Location South East, E https://www.freeadsz.co.uk/x-371047-z

South East, East Sussex

Perfect

| https://www.freead | White W | https://www.freead<br>47-z | White W | <u>- 1</u> 1  | White W |               | White W |               | White W | https://www.freead<br>47-z | 163    | https://www.freead | White W | https://www.freead | <b>43.</b> 4 | https://www.freead:<br>47-z | White W | https://www.freead | White W |
|--------------------|---------|----------------------------|---------|---------------|---------|---------------|---------|---------------|---------|----------------------------|--------|--------------------|---------|--------------------|--------------|-----------------------------|---------|--------------------|---------|
| reeadsz.co.uk      | Wicker  | reeadsz.co.uk              | Wicker  | reeadsz.co.uk | Wicker  | reeadsz.co.uk | Wicker  | reeadsz.co.uk | Wicker  | reeadsz.co.uk              | Wicker | reeadsz.co.uk      | Wicker  | reeadsz.co.uk      | Wicker       | reeadsz.co.uk               | Wicker  | reeadsz.co.uk      | Wicker  |
| (/x-3710           | Chair   | dx-3710                    | Chair   | √x-3710       | Chair   | dx-3710       | Chair   | dx-3710       | Chair   | √x-3710                    | Chair  | (/x-3710           | Chair   | (/x-3710           | Chair        | dx-3710                     | Chair   | √x-3710            | Chair   |