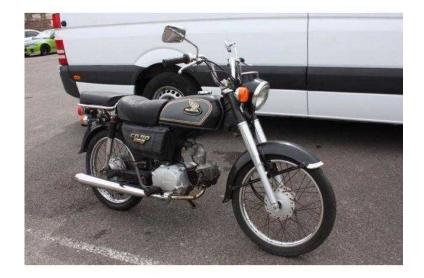

## Honda C90 2016 (2,800 GBP)

Location **South East, East Sussex** https://www.freeadsz.co.uk/x-371077-z

| Honda https://www.fre- 77-z Honda https://www.fre- | C90 co.uk          | 2016<br>/x-3710<br>2016<br>2016 |
|----------------------------------------------------|--------------------|---------------------------------|
| Honda<br>https://www.fre                           | C90<br>eadsz.co.uk | 2016<br>2016<br>//x-3710        |
| Honda<br>https://www.fre                           | C90<br>eadsz.co.uk | 2016<br>2016<br>//x-3710        |
| Honda<br>https://www.fre                           | C90<br>eadsz.co.uk | 2016<br>2016<br>7/x-3710        |
| Honda<br>https://www.free                          | C90                | 2016                            |
| Honda<br>https://www.fre                           | C90                | 2016<br>2016<br>//x-3710        |
| Honda<br>https://www.fre                           | C90                | 2016<br>2016<br>5/x-3710        |
| Honda<br>https://www.fre                           | C90<br>eadsz.co.uk | 2016<br>2016<br>//x-3710        |
| Honda<br>https://www.fre                           | C90                | 2016<br>2016<br>//x-3710        |