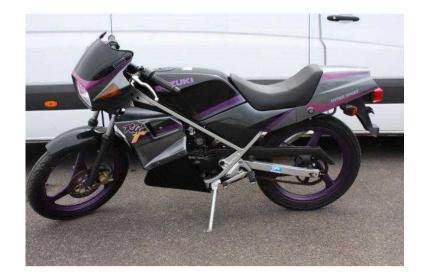

## Suzuki RG 2016 (2,300 GBP)

Location South East, East Sussex https://www.freeadsz.co.uk/x-371083-z

|                           |        |                           |        |                           |        | 1                         |        |                           |        | -1                        |        |                           |        |                           |        | -                         |        | 1                         |        |
|---------------------------|--------|---------------------------|--------|---------------------------|--------|---------------------------|--------|---------------------------|--------|---------------------------|--------|---------------------------|--------|---------------------------|--------|---------------------------|--------|---------------------------|--------|
|                           |        |                           |        |                           |        |                           |        | 567                       |        |                           |        |                           |        |                           |        |                           |        |                           | 1      |
| https://www.freea<br>83-z | Suzuki |
| dsz.co.uk/x-              | RG     | dsz.co.uk/x-:             | RG     | dsz.co.uk/x-              | RG     | dsz.co.uk/x-:             | RG     | dsz.co.uk/x-:             | RG     | dsz.co.uk/x-              | RG     | dsz.co.uk/x-              | RG     | adsz.co.uk/x-             | RG     | dsz.co.uk/x-              | RG     | dsz.co.uk/x-:             | RG     |
| 3710                      | 2016   | 3710                      | 2016   | 3710                      | 2016   | 3710                      | 2016   | 3710                      | 2016   | 3710                      | 2016   | 3710                      | 2016   | 3710                      | 2016   | 3710                      | 2016   | 3710                      | 2016   |