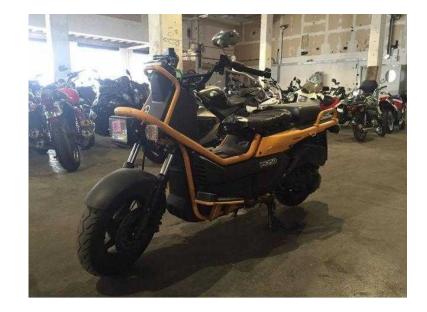

## Honda PS 2016 (3,800 GBP)

Location **South East, East Sussex** https://www.freeadsz.co.uk/x-371091-z

| 7      | Honda                      | PS          | 2016  |
|--------|----------------------------|-------------|-------|
|        | https://www.freead<br>91-z | sz.co.uk/x- | .3710 |
|        | Honda                      | PS          | 2016  |
|        | https://www.freead<br>91-z | sz.co.uk/x- | .3710 |
|        | Honda                      | PS          | 2016  |
|        | https://www.freead<br>91-z | sz.co.uk/x- | .3710 |
|        | Honda                      | PS          | 2016  |
|        | https://www.freead<br>91-z | sz.co.uk/x- | .3710 |
|        | Honda                      | PS          | 2016  |
|        | https://www.freead<br>91-z | sz.co.uk/x- | 3710  |
| 經      | Honda                      | PS          | 2016  |
|        | https://www.freead<br>91-z | sz.co.uk/x- | .3710 |
|        | Honda                      | PS          | 2016  |
|        | https://www.freead<br>91-z | sz.co.uk/x- | 3710  |
| 949 ZU | Honda                      | PS          | 2016  |
|        | https://www.freead<br>91-z | sz.co.uk/x- | .3710 |
|        | Honda                      | PS          | 2016  |
|        | https://www.freead<br>91-z | sz.co.uk/x- | .3710 |
|        | Honda                      | PS          | 2016  |
|        | https://www.freead<br>91-z | sz.co.uk/x- | 3710  |