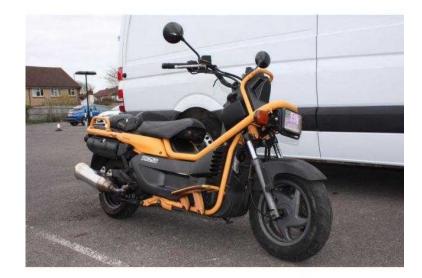

## Honda PS 2016 (2,800 GBP)

Location **South East, East Sussex** https://www.freeadsz.co.uk/x-371093-z

| https://www.freea 93-z Honda Https://www.freea 93-z Honda Https://www.freea 93-z Honda Https://www.freea 93-z 93-z | PS PS PS PS PS dsz.co.uk/) dsz.co.uk/) dsz.co.uk/) | 2016<br>2016<br>2016<br>2016<br>2016<br>2016<br>2016<br>2016 |
|--------------------------------------------------------------------------------------------------------------------|----------------------------------------------------|--------------------------------------------------------------|
| Honda<br>s://www.free                                                                                              | PS<br>lsz.c                                        | 7                                                            |
| Hon                                                                                                                |                                                    | 7 0                                                          |
| Hond                                                                                                               | PS<br>dsz.co.uk/)                                  | 20°<br>x-371                                                 |
| Honda<br>https://www.freea                                                                                         | PS<br>dsz.co.uk/                                   | 2016<br>x-3710                                               |
| Honda<br>Https://www.freea                                                                                         | PS<br>dsz.co.uk/                                   | 201<br>x-371                                                 |
| Honda<br>Honda<br>https://www.freea                                                                                | PS<br>dsz.co.uk/)                                  | 201<br>x-371                                                 |
| Honda<br>Honda<br>https://www.freea                                                                                | PS<br>dsz.co.uk/)                                  | 2016<br>x-3710                                               |
| Honda<br>https://www.freea                                                                                         | PS<br>dsz.co.uk/                                   | 2016<br>x-3710                                               |