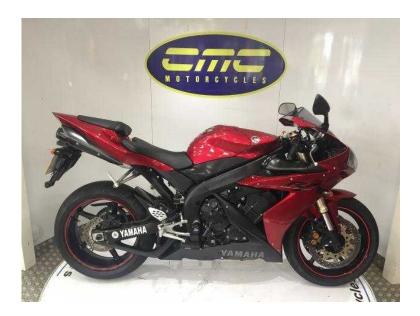

## Yamaha YZF-R1 2005 (4,999 GBP)

Location West Midlands, Staffordshire https://www.freeadsz.co.uk/x-371183-z

Here we have a cracking example of a Yamaha YZF-R1 that has only covered 11456 miles from new by its 2 former keepers. The paintwork is in great condition and has been fully polished by our on-site valet. The bike has been HPI checked and a Certificate will be presented with the bike. Top spec engine protectors have been fitted just in case the worst should happen. A tank pad has also been fitted to the bike, these protect the paintwork from rubbing with the riders jacket, they also look nice. Viewing is welcome any time and we guarantee you will not be disappointed. Give us a call on 01246 860046 01246 8600...(click to reveal full phone number) for more info or pop in and view the bike at CMC Clay Cross. We also offer nationwide delivery, so if you prefer us to bring the bike to you just let us.