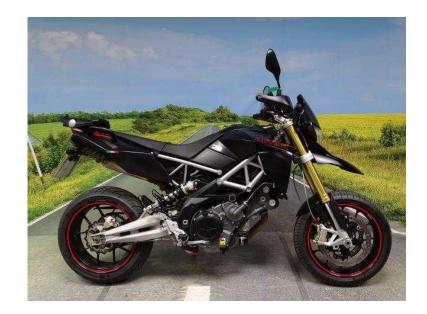

## Aprilia Dorsoduro 2011 (4,799 GBP)

回網空间

回绕和回

回網空间

回路接回

Location **West Midlands, Staffordshire** https://www.freeadsz.co.uk/x-371186-z

回網空间

looking Trick with its Supermoto wheels, this wheelie machine is ready to blast through the country lanes or carve up the traffic on your daily commute. The sat upright position is comfortable and gives you a clear view of the road ahead. The Aprilia Dorsoduro also boasts an engine management switch which lets you choose between Sports, Touring or Rain