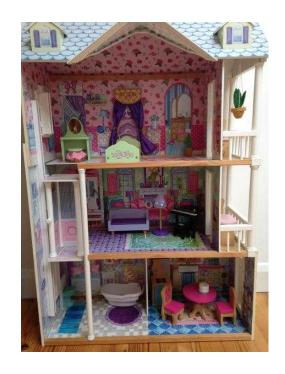

## **KidKraft Doll039s House (30 GBP)**

Location **South East, Surrey** https://www.freeadsz.co.uk/x-371220-z

Great doll's house for use with Barbie size dolls Light works, toilet flushes, piano plays (although no batteries so unsure if still works or not) One hinge of side door snapped (please see picture), visually you cannot see this and it is still usable Everything else in very good condition.;