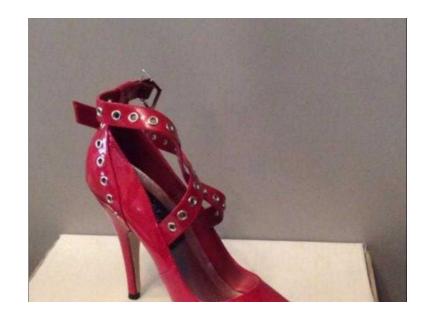

## RED HEELS WITH STUDDED STRAP (15 GBP)

Location **West Midlands, Warwickshire** https://www.freeadsz.co.uk/x-371332-z

Sizes: 3-4-5-6-7-8 STOCK GOING!

| 恩繁         | RED HE<br>STUDDED           | ELS WI        | /ITH<br>RAP |
|------------|-----------------------------|---------------|-------------|
|            | https://www.freead:<br>32-z | sz.co.uk/x-3  | 8713        |
|            | RED HE<br>STUDDED           | ELS WI        | VITH        |
| <b>阿斯斯</b> | https://www.freead:<br>32-z | sz.co.uk/x-3  | 8713        |
|            | RED HE<br>STUDDED           | ELS W         | WITH        |
|            | https://www.freead:<br>32-z | sz.co.uk/x-3  | 8713        |
|            | RED HE<br>STUDDED           | ELS WI        | /ITH<br>RAP |
|            | https://www.freead:<br>32-z | sz.co.uk/x-3  | 8713        |
|            | RED HE<br>STUDDED           | ELS WI        | /ITH<br>RAP |
|            | https://www.freead:<br>32-z | sz.co.uk/x-3  | 8713        |
|            | RED HE<br>STUDDED           | ELS W         | WITH        |
|            | https://www.freead:<br>32-z | sz.co.uk/x-3  | 8713        |
|            | RED HE<br>STUDDED           | ELS W         | WITH        |
|            | https://www.freead:<br>32-z | sz.co.uk/x-37 | 8713        |
|            | RED HE<br>STUDDED           | ELS WIT       | VITH        |
|            | https://www.freead:<br>32-z | sz.co.uk/x-3  | 8713        |
|            | RED HE<br>STUDDED           | ELS WI<br>STR | VITH        |
|            | https://www.freead:<br>32-z | sz.co.uk/x-3  | 8713        |
|            | RED HE<br>STUDDED           | ELS W         | WITH        |
|            | https://www.freead:<br>32-z | sz.co.uk/x-3  | 8713        |