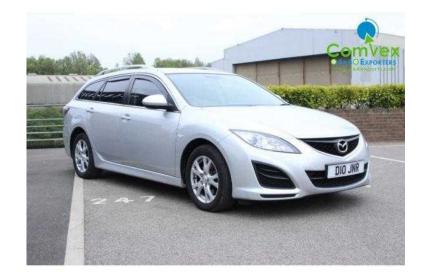

## Mazda Mazda6 2011

Location North, Tyne And Wear https://www.freeadsz.co.uk/x-371390-z

Price FOB (Excl. Shipping): £3,250, Manufacturer: Mazda, Model: 6 TS, Year: 2011, Vehicle Type: Cars, Year 2011, Model TS, 2.2 Turbo Diesel 165hp, 6 Speed Manual Gearbox, Estate Family Car, Alloys, Info System, CD / Bluetooth, Air Conditioning, Comvex Ex-Company Car, Well Serviced + Maintained, Price USD, Please email us for quote in USD as the exchange rates change daily.