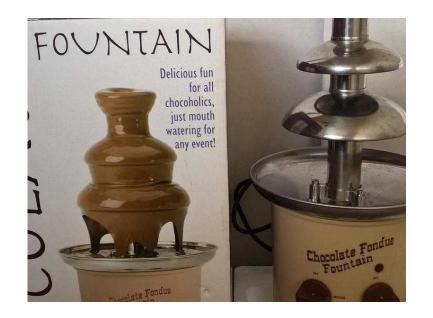

## FF99AdSZ.co.dk **Chocolate Fountain amp Drinks Fountain (17.50 GBP)**

Location

East Midlands, Northamptonshire https://www.freeadsz.co.uk/x-371404-z

Chocolate Fountain in box as new, good condition, working order, electric. Drinks fountain electric with different colour lights at bottom, good working order. Great for parties. £10 each or both £17.50. ;