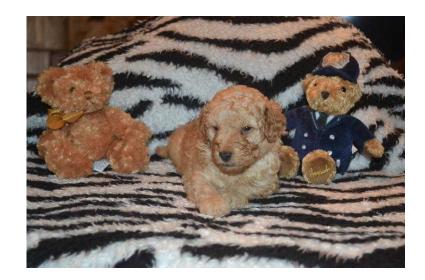

## Kc Registered Toy Poodle Puppies (650 GBP)

回網路回

间线规定间

回题绘画

Location North, South Wirral https://www.freeadsz.co.uk/x-371416-z

回網經回

回路接回

回绕

These puppies are KC registered and both parents are PRA clear. There are 2 black bitches, 1 black dog and 4 apricot dogs. They were born on the 17/5/16 they will be ready to go to their forever loving family homes, on the 12th of July when they will be 8 weeks old. They will be wormed to date and microchipped. You will be given a KC registration certificate, 5 generation pedigree, 4 weeks free insurance and a puppy pack. Both parents live at the family home. Deposits of £100 (non-refundable) are being taken to secure your puppy until they are ready for their new.