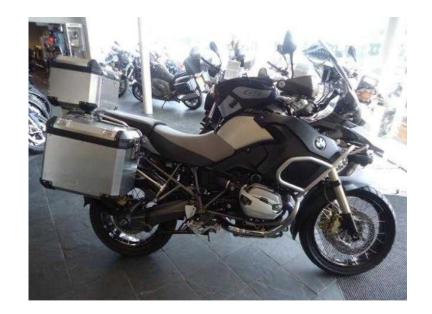

## BMW R1200 2013 (10,995 GBP)

Location **West Midlands, Warwickshire** https://www.freeadsz.co.uk/x-371431-z

Mileage: 4,090, Colour: Sapphire Black-Metallic, Date of registration: October 2013, Registration: