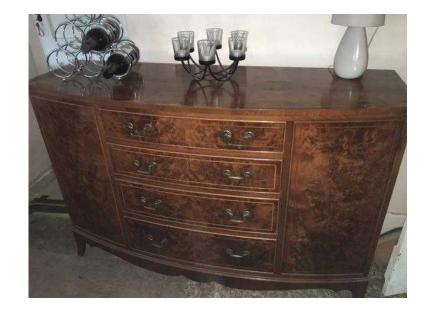

## Yew Sideboard (150 GBP)

Location **South West, Gloucestershire** https://www.freeadsz.co.uk/x-371458-z

Yew sideboard consisting of two doors and four drawers (top one being cutlery drawer). 450mm D x 1320mm W x 865mm H. approx (other items also available) All in reasonable.