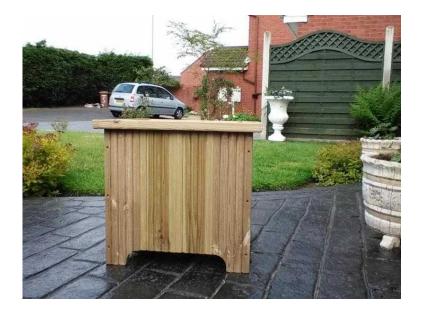

## patio timber garden planter (30 GBP)

West Midlands, West Midlands https://www.freeadsz.co.uk/x-371465-z

timber construction made out of solid decking wood patio planter, 20" square x 18" deep to take a garden pot, brand new hand made, collection.