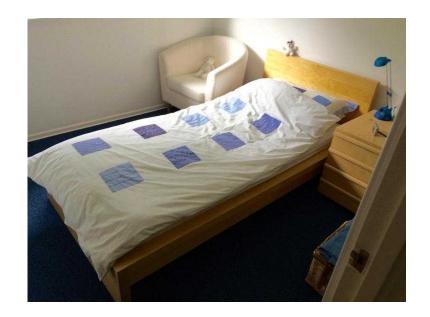

## Single bed and mattress (70 GBP)

同学家中国

同学汉·同

Location North, Northumberland https://www.freeadsz.co.uk/x-371491-z

IKEA Malm birch finish single bed with high quality Staples Carlton Back Care mattress. The bed is now priced at £105 in IKEA and an equivalent mattress would be £250+. Only £70 for the pair, but would separate.