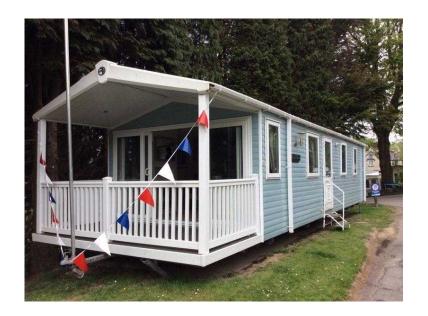

## Stunning Coastal Retreat Caravan with own Veranda (34,995 GBP)

Location South East, Kent

https://www.freeadsz.co.uk/x-371564-z

Price £34.995

Finance available at only £544 per month

Deposit £3,500

Some models come with 2016/2017 pitch fees

The Swift Coastal Retreat is a unique 2 berth caravan as it comes with double doors leading onto its very own veranda to the front.

It's light and spacious with beautiful interiors and a well appointed kitchen with all mod cons including; Gas oven, full sized fridge freezer and microwave.

The double bedroom comes with plenty of fitted wardrobe space and an ensuite shower room. The twin room also has ample storage and 2 single beds.

The lounge is joined with a dining area that seats 6 and there is central heating and double glazing throughout.

Currently this caravan offer includes:

Free 2016 site fees 2016 water rates Gas/electric tests Steps and hand rails

https://www.freeadsz.co.uk/x-3715 64-z

https://www.freeadsz.co.uk/x-3715 64-z ⊻ith Coastal own Veranda