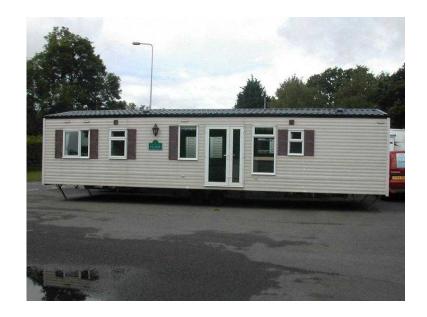

## **Cosalt Eclipse 2009 (11,995 GBP)**

Location **South East, Kent** https://www.freeadsz.co.uk/x-371568-z

6 Berth, Blinds, Heating, Hot Water, Sink/Drainer, Kitchen, Grill, Hob, Double Bed, Shower, Carpets, Curtains, Toilet, Fixed Bed, Fridge