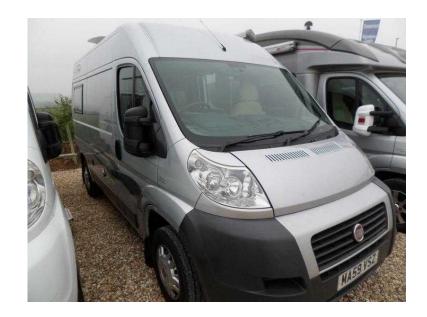

## **Nu-Venture Elise 2009 (31,995 GBP)**

Location **South West, Avon** https://www.freeadsz.co.uk/x-371609-z

A clever custom adaptation of Nu-Ventures's rear lounge conversion, ideal for those wanting comfort and full facilities in a compact 'van on a medium wheel base. With the spacious rear lounge and well equipped kitchen, you have everything you could need for either short or long breaks away. Air Conditioning, CD Player, 2 Berth, Blinds, Awning, 2-Burner Hob, Shower, Hand Basin, Microwave, Reversing camera, Blown Air Heating, Loose Fit Carpets, Mid Side Kitchen, End Lounge, Mid Side Bathroom, Cruise Control, 2 Bench Seats, Swivel Passenger Seat, Habitation Air Con, Smev mini oven &