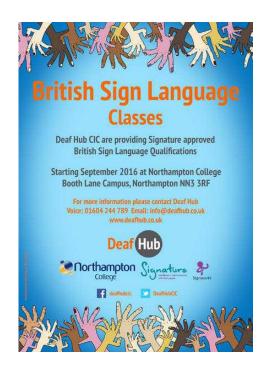

## **British Sign Language Level 2**

Location **East Midlands, Northamptonshire** https://www.freeadsz.co.uk/x-371622-z

British Sign Language Level 2: £595 Deposit £150.00 A Signature approved\* British Sign Language (BSL) Level 1 course is a fantastic foundation from which to start your learning of BSL. http://www.deafhub.co.uk/bsl-classes-and-training-courses/bsl-level-2/ Deaf Hub CIC uses highly dedicated and experienced teachers who are always looking for new and engaging ways to teach their students. The facilities that we teach in are of an extreamly high standard and very easily accessible by various modes of transport. Our courses now include a subscription to SignWorld Deaf Hub CIC is a Community Interest Company (CIC) which believes in opening the wider community to Deaf, Hard of Hearing and Deafblind people. We use our profits to aid running our services and make us less relieant on grants. Enabling people to learn for themselves and to become selfsufficient is something that we believe to our core and is demonstrated by our CIC struture. As per Signatures course specification; "This qualification is designed to enable learners to develop their skills to communicate with Deaf people using British Sign Language (BSL) in a range of everyday situations. The qualification will allow learners to participate in longer and more varied conversations than at Level 1. The course will develop communication in BSL about real life, routine, and daily experiences. The learner will be able to deal with most routine communication and have enough understanding of grammar to cope with some non-routine communication. Learners should be taught a number of regional variations in sign language. The specification has been designed to be consistent with the National Language Standards at Level 2. " Location: Northampton College,