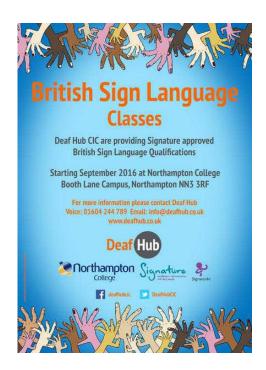

## **British Sign Language Level 1**

Location **East Midlands, Northamptonshire** https://www.freeadsz.co.uk/x-371623-z

British Sign Language Level 1: £395.00 Deposit:£100.00 A Signature approved British Sign Langauge (BSL) Level 1 course is a fantastic foundation from which to start your learning of BSL. Deaf Hub CIC uses highly dedicated and experienced teachers who are always looking for new and engaging ways to teach their students. The facilities that we teach in are of an extreamly high standard and very easily accessible by various modes of transport. Our courses now include a membership to Signworld Deaf Hub CIC is a Community Interest Company (CIC) which believes in opening the wider community to Deaf, Hard of Hearing and Deafblind people. We use our profits to aid running our services and make us less relieant on grants. Enabling people to learn for themselves and to become selfsufficient is something that we believe to our core and is demonstrated by our CIC struture. As per Signatures course specification; 'This qualification is designed to teach learners to communicate with Deaf people in British Sign Language (BSL) on a range of topics that involve simple, everyday language use. They will gain basic skills and confidence in production and reception of BSL.' Taking place at Northampton College, Booth Lane North, Northampton, NN3 3RF Discounts applicable to under 18.