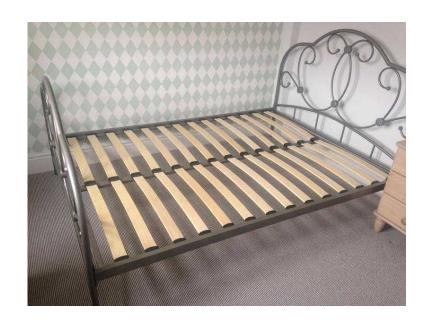

## **NEXT DECORATIVE SILVER METAL DOUBLE BEDSTEAD (75 GBP)**

Location **South East, East Sussex** https://www.freeadsz.co.uk/x-371644-z

GREAT QUALITY. GREAT CONDITION - only 1 year old and used in spare room. Still available to buy from Next - RRP £225. Decorative detail on both the head and footboard. Headboard sits slightly higher than the footboard. Size: Double (standard) Colour: Silver metal Dimensions: W142 x H106 x D197cm Can be collected fully dismantled or in 3 main pieces (headboard, footboard and base). Hex key provided to reconstruct. Quick and easy to reassemble - requires hex key only. Original comprehensive instructions will be provided. Fits a standard UK double mattress. Available now. Flexible collection dates and times. Please get in touch with any.