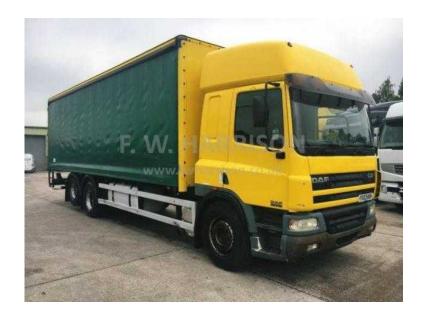

## DAF CF 2003

Location North, Cheshire https://www.freeadsz.co.uk/x-371667-z

DAF CF 75 310, 2003 DAF CF 75 310 6X2 TWIN WHEEL REAR LIFT CURTAIN SIDER, 10 TYRES, MOFIT MOUNT, MANUAL GEARBOX, SKY CAB, DIFF LOCK, 883,000 KMS. Stock Code: 167, Year: 2003, Mileage: 883,000 KMS, ,