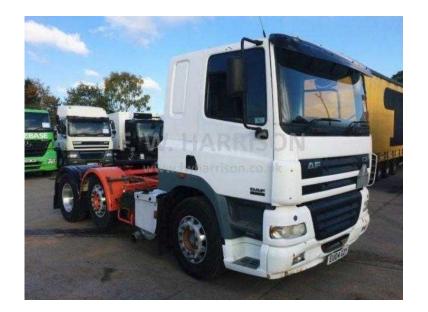

## **DAF CF 2004**

Location North, Cheshire https://www.freeadsz.co.uk/x-371668-z

DAF CF 85 430, 2004 DAF CF 85 430 6X2 STANDARD SLEEPER CAB TRACTOR UNIT, 16 SPEED ZF MANUAL GEARBOX, AIR CON, SUN VISOR, SLIDING 5TH WHEEL, DIFF LOCK, ALLOY WHEELS, 528,000 KMS. Stock Code: 028, Year: 2004, Mileage: 528,000 KMS, ,